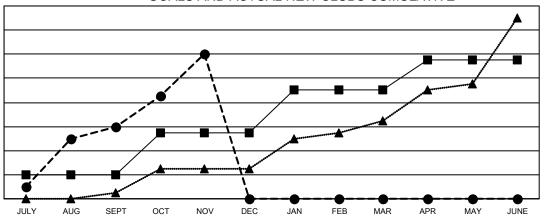

## Multiple District 404

Results as of: 11/30/2020

**LOCATION: NIGERIA** 

| Clubs         |               |             |               | Members               |                        |                         |                                                    |  |
|---------------|---------------|-------------|---------------|-----------------------|------------------------|-------------------------|----------------------------------------------------|--|
|               | RESULTS FOR   | R 2020-2021 |               | RESULTS FOR 2020-2021 |                        |                         |                                                    |  |
| QUARTER       | NEW CLUB GOAL | NEW CLUBS   | DROPPED CLUBS | QUARTER MEMI          | BER GROWTH NET<br>GOAL | MEMBER GROWTH<br>ACTUAL | DROPPED<br>MEMBERS ACTUAL<br>(including transfers) |  |
| JULY/AUG/SEPT | 4             | 12          | 1             | JULY/AUG/SEPT         | 180                    | 699                     | 289                                                |  |
| OCT/NOV/DEC   | 7             | 12          | 0             | OCT/NOV/DEC           | 235                    | 706                     | 207                                                |  |
| JAN/FEB/MAR   | 7             | 0           | 0             | JAN/FEB/MAR           | 235                    | 0                       | 0                                                  |  |
| APR/MAY/JUNE  | 5             | 0           | 0             | APR/MAY/JUNE          | 160                    | 0                       | 0                                                  |  |

## GOALS AND ACTUAL NEW CLUBS CUMULATIVE

- ■ - CURRENT YEAR GOALS FOR NEW CLUBS

- CURRENT YEAR ACTUAL NEW CLUBS

- ▲ - LAST YEAR ACTUAL NEW CLUBS