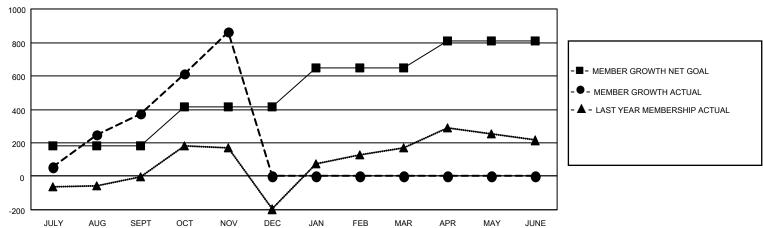

## Multiple District 404

Results as of: 11/30/2020

**LOCATION: NIGERIA** 

| Clubs         |               |             |               | Members               |                        |                         |                                                    |  |
|---------------|---------------|-------------|---------------|-----------------------|------------------------|-------------------------|----------------------------------------------------|--|
|               | RESULTS FOR   | R 2020-2021 |               | RESULTS FOR 2020-2021 |                        |                         |                                                    |  |
| QUARTER       | NEW CLUB GOAL | NEW CLUBS   | DROPPED CLUBS | QUARTER MEMI          | BER GROWTH NET<br>GOAL | MEMBER GROWTH<br>ACTUAL | DROPPED<br>MEMBERS ACTUAL<br>(including transfers) |  |
| JULY/AUG/SEPT | 4             | 12          | 1             | JULY/AUG/SEPT         | 180                    | 699                     | 289                                                |  |
| OCT/NOV/DEC   | 7             | 12          | 0             | OCT/NOV/DEC           | 235                    | 706                     | 207                                                |  |
| JAN/FEB/MAR   | 7             | 0           | 0             | JAN/FEB/MAR           | 235                    | 0                       | 0                                                  |  |
| APR/MAY/JUNE  | 5             | 0           | 0             | APR/MAY/JUNE          | 160                    | 0                       | 0                                                  |  |

## GOALS AND ACTUAL MEMBERS CUMULATIVE

| DROPPED CLUBS: 1           |     | 198 CLUBS OF 343 ADDED 1 OR MORE<br>NEW MEMBERS | GENDER DISTRIBUTION  MALE 4,908 (58.39%) |                |     |
|----------------------------|-----|-------------------------------------------------|------------------------------------------|----------------|-----|
| DROPPED MEMBERS            |     |                                                 | FEMALE                                   | 3,498 (41.61%) |     |
| DECEASED                   | 20  | CLICK HERE FOR CUMULATIVE                       | TOTAL FAMILY UNIT MEMBERS                |                | 776 |
| CLUB CANCELLED 0 OTHER 476 |     | MEMBERSHIP DATA                                 | FAMILY MEMBERS PAYING HALF               |                | 446 |
| TOTAL                      | 496 |                                                 | 000                                      |                |     |